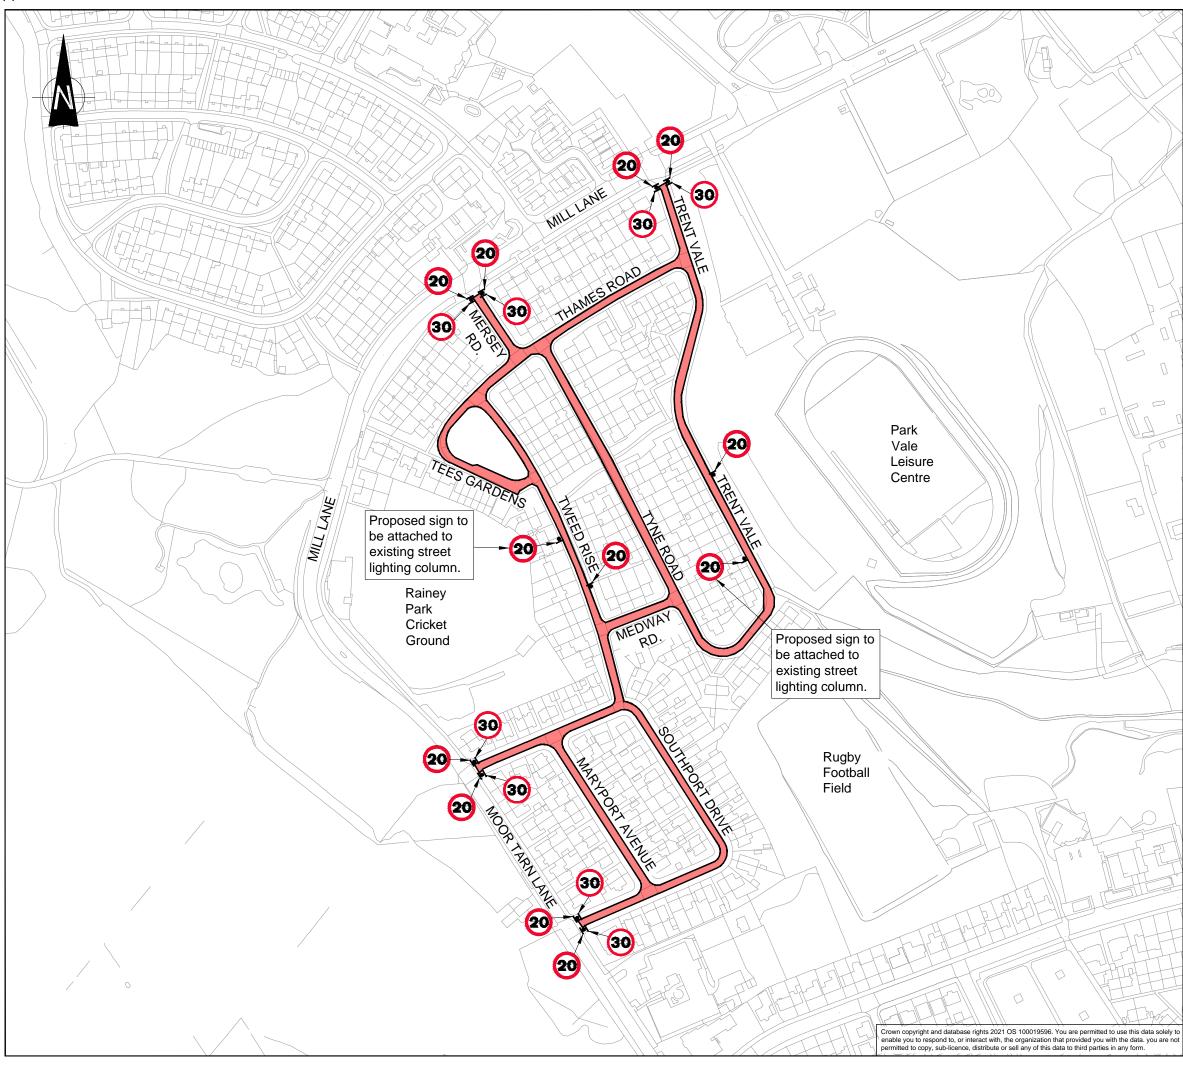

| DO NOT SCALE                                                                                                                  |                            |               |   |           |     |     |
|-------------------------------------------------------------------------------------------------------------------------------|----------------------------|---------------|---|-----------|-----|-----|
| <ul> <li>Proposed extent of restricted roads 30mph to be reduced to 20mph speed limit</li> <li>Proposed Sign Post</li> </ul>  |                            |               |   |           |     |     |
| Proposed 20mph Limit Sign Face<br>(Diagram no. 670)                                                                           |                            |               |   |           |     |     |
| (Diagram no. 670)                                                                                                             |                            |               |   |           |     |     |
| NOTES                                                                                                                         |                            |               |   |           |     |     |
| 1. All units are in metres unless otherwise stated.                                                                           |                            |               |   |           |     |     |
| 2. Do not scale from this drawing.                                                                                            |                            |               |   |           |     |     |
| <ol> <li>O.S. mapping illustrated is indicative and subject to discrepancies.</li> </ol>                                      |                            |               |   |           |     |     |
| <ol> <li>Proposed design illustrated is indicative and<br/>subject to final detail design proposals.</li> </ol>               |                            |               |   |           |     |     |
| P01                                                                                                                           | 19/05/2023 AA              | FIRST ISSUE   |   |           | MB  | DW  |
| REV                                                                                                                           | DATE BY                    | DESCRIPTION   |   |           | СНК | APP |
| DRAWING STATUS:<br>S2 - FOR INFORMATION                                                                                       |                            |               |   |           |     |     |
|                                                                                                                               |                            |               |   |           |     |     |
| 1st Floor, Exchange Station, Tithebarn Street, Liverpool L2 2QP                                                               |                            |               |   |           |     |     |
| CLIENT: Westmorland<br>& Furness<br>Council                                                                                   |                            |               |   |           |     |     |
| ARCHITECT:                                                                                                                    |                            |               |   |           |     |     |
| PROJECT:<br>ATF3 NORTH WALNEY CYCLING AND<br>WALKING SCHEME                                                                   |                            |               |   |           |     |     |
| TRENT VALE, TYNE ROAD, SOUTHPORT DRIVE,<br>MARYPORT AVE, TEES GARDENS TWEED RISE<br>AND MEDWAY ROAD<br>TRO PLAN - 20mph LIMIT |                            |               |   |           |     |     |
| SCALE @                                                                                                                       | <sup>2 A3:</sup><br>1:2500 | CHECKED:<br>M | В | APPROVED: | W   |     |
| PROJECT No:         DESIGNED:         DRAWN:         DATE:           70105391         AA         AA         19/05/2023        |                            |               |   |           |     |     |
|                                                                                                                               |                            |               |   |           |     |     |
| 70105391-WSP-GEN-SK-CH0009 P01                                                                                                |                            |               |   |           |     |     |
| © WSP UK Ltd                                                                                                                  |                            |               |   |           |     |     |